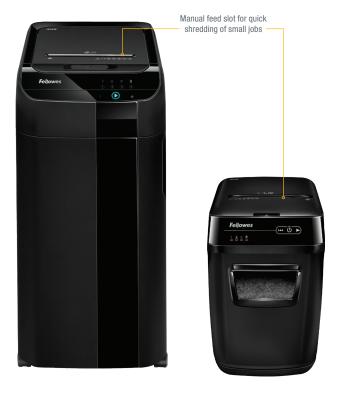

### The Best of Both Worlds

Shred a lot or a little with ease. AutoMax" shredders feature the best of both worlds with auto feed and manual feed built into the same machine. Now that's convenience.

Manual for quick shredding

### Maximum Convenience

Offers a truly **walk away shredding** experience, automatically shredding stacks of paper with wrinkles, staples, and even paper clips

Includes **manual feed slot** for instant shredding jobs and destruction of plastic credit cards and CDs/DVDs<sup>-</sup>