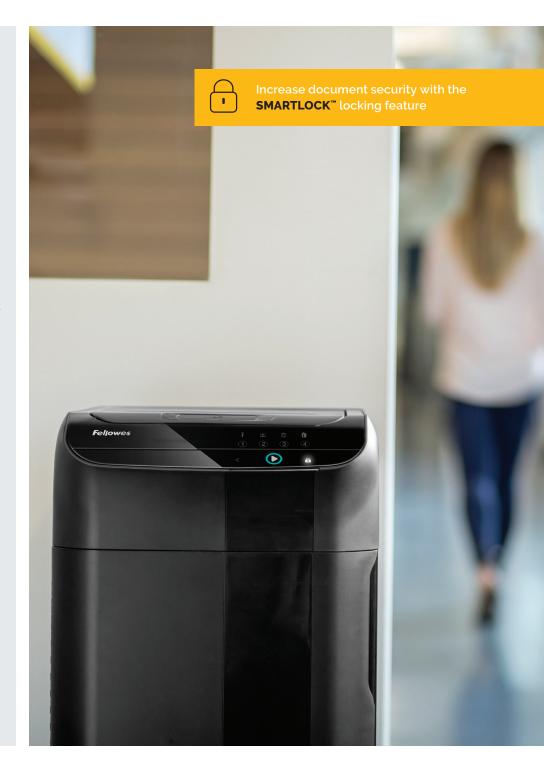

Patented **AccuFeed System**<sup>™</sup> provides fast, accurate automatic shredding

**Auto Reverse** stops and reverses paper if a jam occurs, helping to reduce frustration

Optional 4-digit **SmartLock**<sup>™</sup> feature keeps confidential documents secure during shredding cycle (350C and 550C Only)

#### SmartLock™

Optional 4-digit SmartLock™ feature keeps confidential documents secure during shredding cycle (350C and 550C Only)