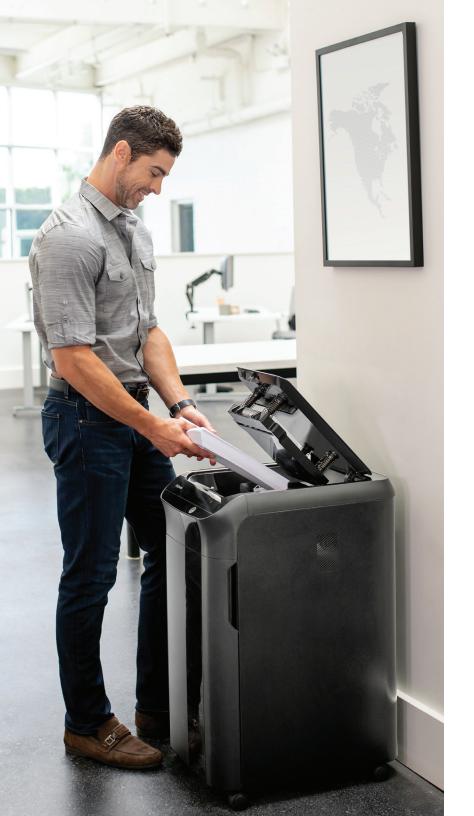

# The Fellowes AutoMax™ Difference

AutoMax<sup>™</sup> shredders offer a truly walk away shredding experience, automatically shredding stacks of paper at the push of a button. We've eliminated the limitations that were once tolerated with other auto feed shredders in the market by using our patented AccuFeed System<sup>™</sup>. Now you can shred common stacks of paper as they are —no pulling out staples, paper clips, or even smoothing wrinkled papers. Simply load the tray, press play and walk away with confidence. While AutoMax shreds, you get back to business.

### Maximum Convenience

Offers a truly **walk away shredding** experience, automatically shredding stacks of paper with wrinkles, staples, and even paper clips

Includes **manual feed slot** for instant shredding jobs and destruction of plastic credit cards and CDs/DVDs<sup>-</sup>