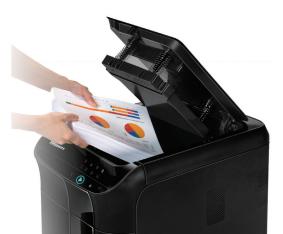

### The Best of Both Worlds

Shred a lot or a little with ease. AutoMax" shredders feature the best of both worlds with auto feed and manual feed built into the same machine. Now that's convenience.

Manual for quick shredding

### Maximum Convenience

Offers a truly **walk away shredding** experience, automatically shredding stacks of paper with wrinkles, staples, and even paper clips

Includes **manual feed slot** for instant shredding jobs and destruction of plastic credit cards and CDs/DVDs<sup>-</sup>