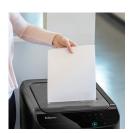

# The Fellowes AutoMax™ Difference

AutoMax<sup>™</sup> shredders offer a truly walk away shredding experience, automatically shredding stacks of paper at the push of a button. We've eliminated the limitations that were once tolerated with other auto feed shredders in the market by using our patented AccuFeed System<sup>™</sup>. Now you can shred common stacks of paper as they are —no pulling out staples, paper clips, or even smoothing wrinkled papers. Simply load the tray, press play and walk away with confidence. While AutoMax shreds, you get back to business.

### Maximum Convenience

Offers a truly **walk away shredding** experience, automatically shredding stacks of paper with wrinkles, staples, and even paper clips

Includes **manual feed slot** for instant shredding jobs and destruction of plastic credit cards and CDs/DVDs<sup>-</sup>